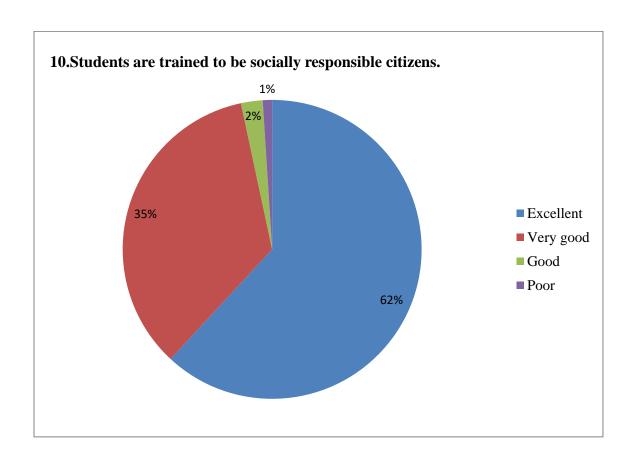

## 10. Students are trained to be socially responsible citizens.

| Excellent | Very good | Good | Poor |
|-----------|-----------|------|------|
| 978       | 549       | 37   | 16   |