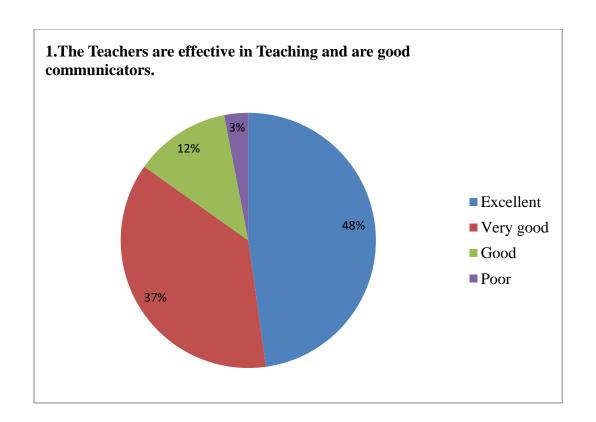

#### 1. The Teachers are effective in Teaching and are good communicators.

| Excellent | Very good | Good | Poor |
|-----------|-----------|------|------|
| 755       | 585       | 192  | 48   |

- 2. a. Teachers use ICT tools such as Power Point Presentation while teaching.
  - b. Are you getting e-content from your Teacher?
  - c. Are You Viewing uploaded e- modules of your class teacher?