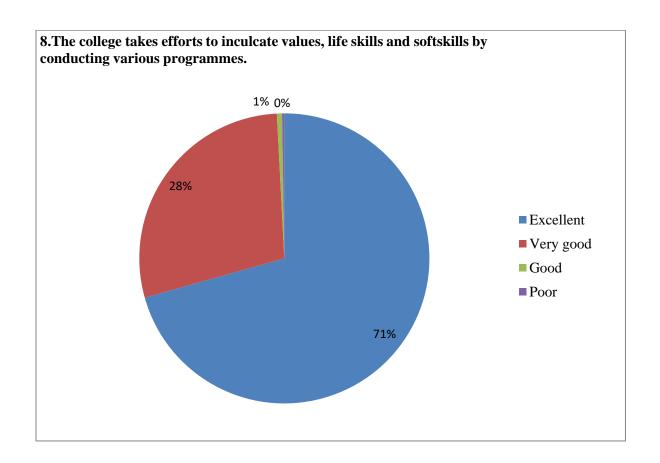

# 8. The college takes efforts to inculcate values, life skills and soft skills by conducting various programmes.

| Excellent | Very good | Good | Poor |
|-----------|-----------|------|------|
| 1116      | 451       | 9    | 4    |