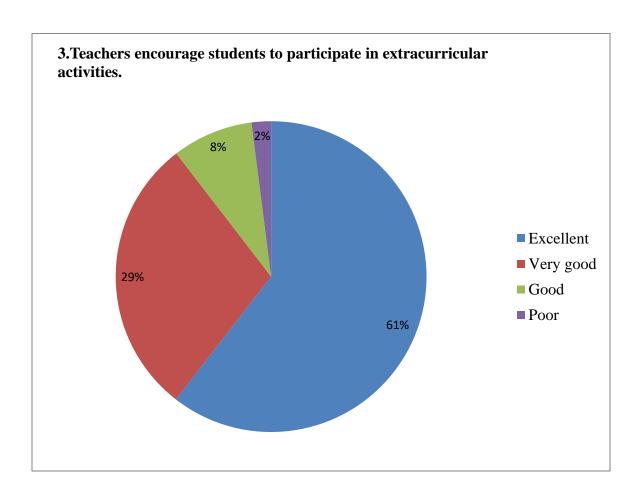

## ${\bf 3.}\ Teachers\ encourage\ students\ to\ participate\ in\ extracurricular\ activities.$

| Excellent | Very good | Good | Poor |
|-----------|-----------|------|------|
| 956       | 459       | 133  | 32   |