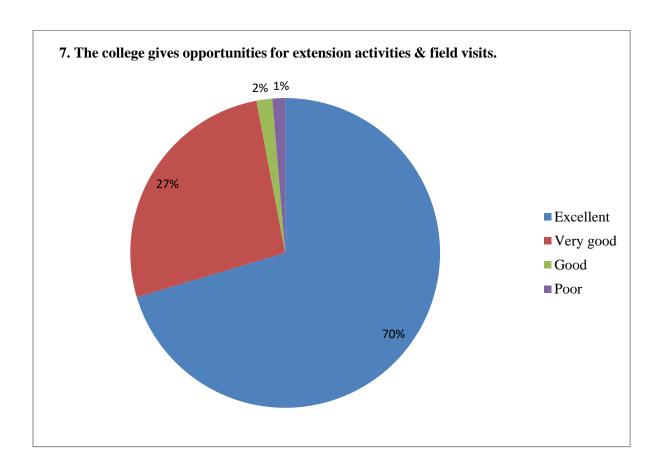

## 7. The college gives opportunities for extension activities & field visits.

| Excellent | Very good | Good | Poor |
|-----------|-----------|------|------|
| 1112      | 421       | 26   | 21   |