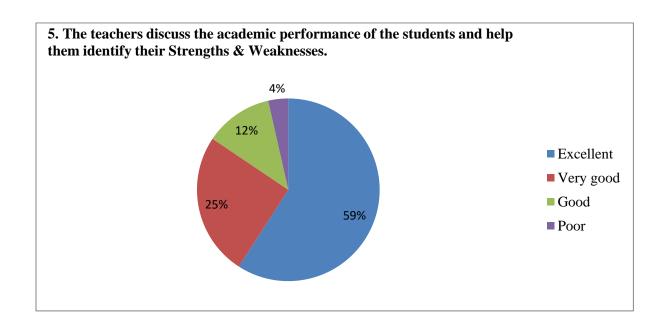

# 5. The teachers discuss the academic performance of the students and help them identify their Strengths & Weaknesses.

| Excellent | Very good | Good | Poor |
|-----------|-----------|------|------|
| 934       | 400       | 190  | 56   |