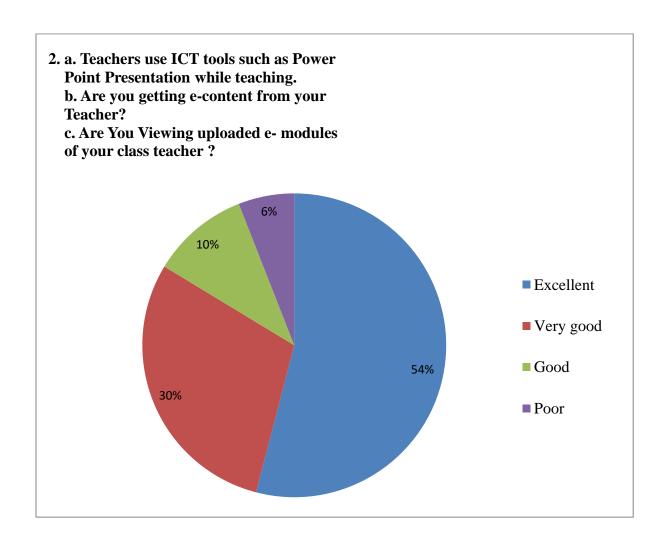

#### 1. The Teachers are effective in Teaching and are good communicators.

| Excellent | Very good | Good | Poor |
|-----------|-----------|------|------|
| 755       | 585       | 192  | 48   |

- 2. a. Teachers use ICT tools such as Power Point Presentation while teaching.
  - b. Are you getting e-content from your Teacher?
  - c. Are You Viewing uploaded e- modules of your class teacher?

| Excellent | Very good | Good | Poor |
|-----------|-----------|------|------|
| 854       | 468       | 164  | 94   |