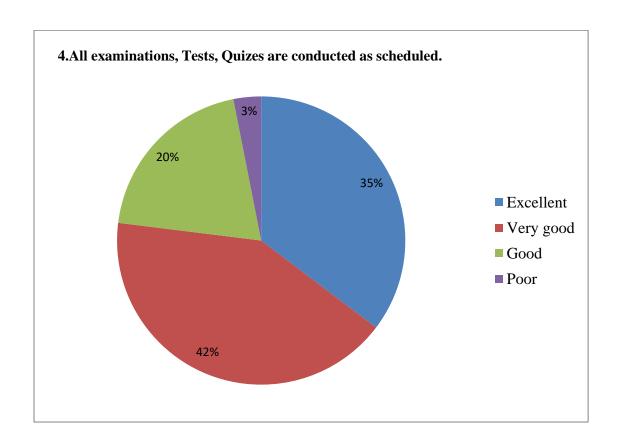

## 4. All examinations, Tests, Quizes are conducted as scheduled

| Excellent | Very good | Good | Poor |
|-----------|-----------|------|------|
| 558       | 658       | 315  | 49   |