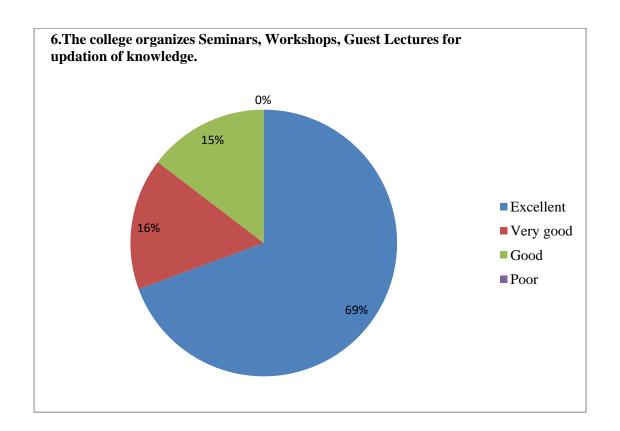

### 6. The college organizes Seminars, Workshops, Guest Lectures for updation of knowledge.

| Excellent | Very good | Good | Poor |
|-----------|-----------|------|------|
| 1096      | 253       | 231  | 0    |