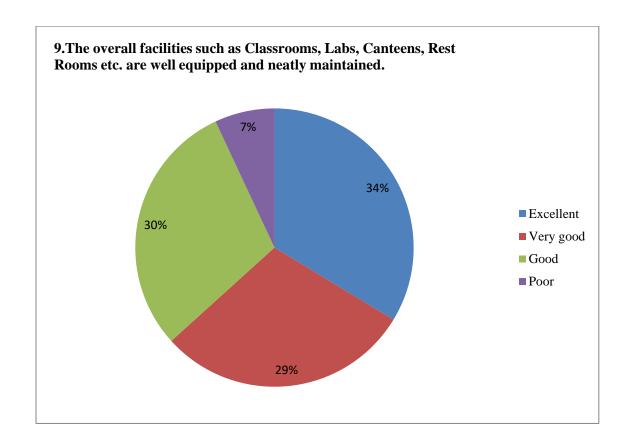

# 9. The overall facilities such as Classrooms, Labs, Canteens, Rest Rooms etc. are well equipped and neatly maintained.

| Excellent | Very good | Good | Poor |
|-----------|-----------|------|------|
| 532       | 468       | 470  | 110  |